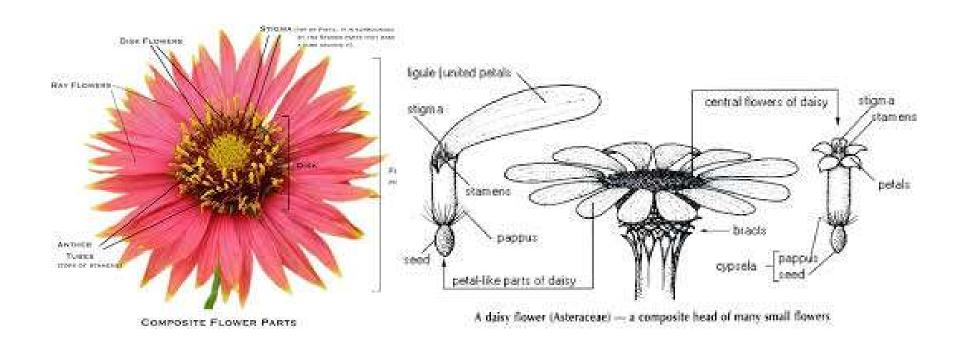

#### COMPOSITAE

- Look at your specimen...What do you see?
- How many flowers?
- How many leaves?
- What shape are the leaves?
- What do the leaf edges look like?
- What type of venation does the leaf have?

#### **COMPOSITE FLOWER ANATOMY**