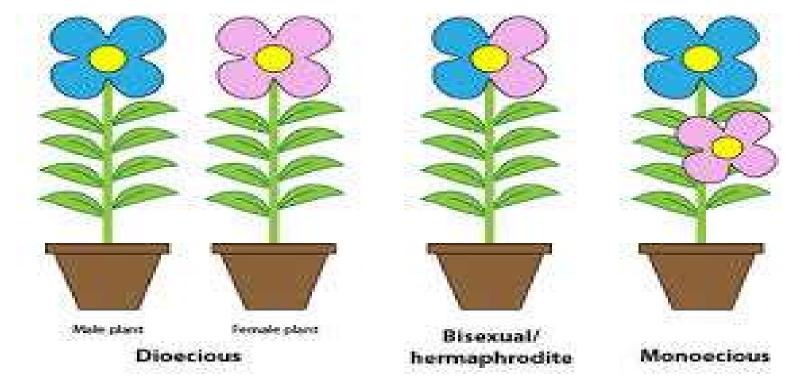

# PETALS TO PISTILS Flower Dissection Lab

Is your plant monoecious or dioecious?