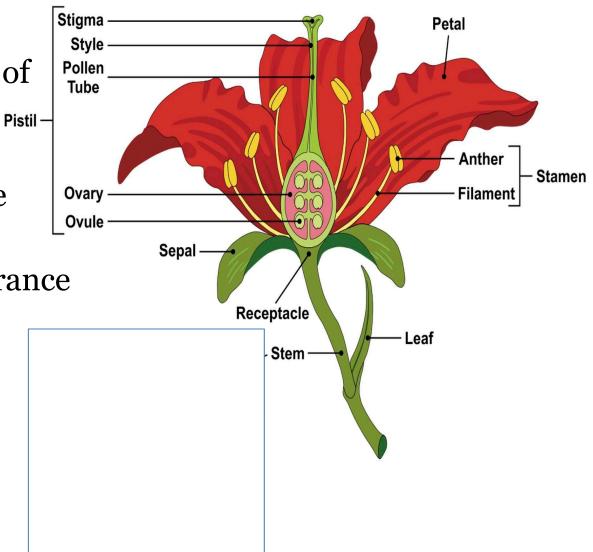

# PETALS TO PISTILS Flower Dissection Lab

• PURPOSE:

• Study the structure of various flowers

 Identify male and female reproductive organs

• Describe the appearance

of flower parts

# PETALS TO PISTILS Flower Dissection Lab

How many plant parts can you identify?

How many petals/sepals/tepals are in your flower?

Perfect, Male or female flower/plant?

Where is the ovary? Are there seeds?