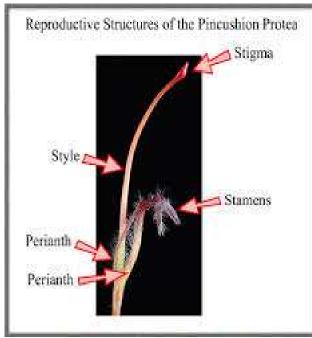

parts can you identify?

How many petals/sepals/tepals are in your flower?

Perfect, Male or female flower/plant?

Where is the ovary? Are there seeds?

What color is the pollen?

#### **SUPPLIES**

- Lab Worksheet
- Razor blade...don't cut yourself

NOW GO HAVE FUN



#### **ALSTROEMERIA**

- Look at your specimen...What do you see?
- How many flowers?
- How many leaves?
- What shape are the leaves?
- What do the leaf edges look like?
- What type of venation does the leaf have?

#### **ALSTROEMERIA ANATOMY**



#### COMPOSITAE

- Look at your specimen...What do you see?
- How many flowers?
- How many leaves?
- What shape are the leaves?
- What do the leaf edges look like?
- What type of venation does the leaf have?

#### **COMPOSITE FLOWER ANATOMY**



# Leucospermum flower anatomy







## Strelitzia reginae Flower Anatomy

#### Strelitzia



#### VIGNA CARACALLA FLOWER ANATOMY





# PETALS TO PISTILS Flower Parts Quiz



# STRONGYLODON macrobotrys Jade Vine





# HIBISCUS SCHIZPETALUS Fringed Hibiscus



## **KALANCHOE**



## **CRINUM**



## **ECHINOPSIS**



## I DON'T KNOW



# **ORCHIS** italica NAKED MAN ORCHID