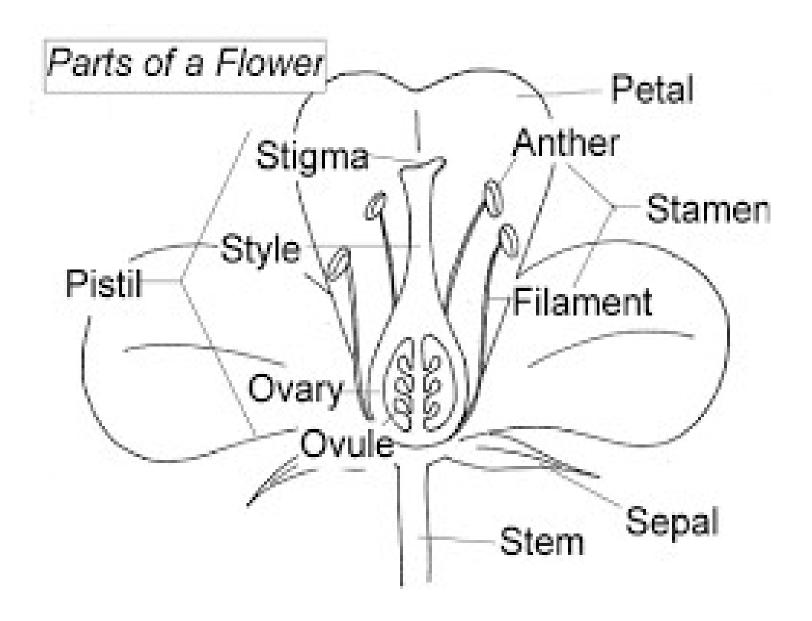

## Botanical vocabulary terms

- Anther
- **Bract**
- Calyx
- Complete flower •
- Corolla
- Determinate
- Dioecious
- Filament
- Head

- Imperfect flower
- Incomplete flower
- Indeterminate
  - Inflorescence
- Monoecious
- Ovary
- Perfect flower
- Petals
- Pistil

- **Pistillate**
- Pollen
- Sepals
- Spadix
- Spur
- Stamen
- Stigma
- Style
- **Tepals**
- Venation