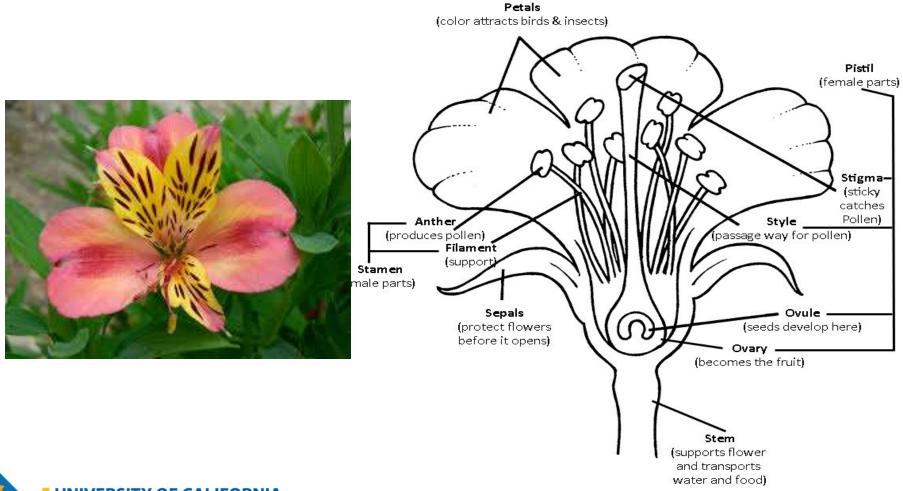

#### **ALSTROEMERIA**

- Look at your specimen...What do you see?
- How many flowers?
- How many leaves?
- What shape are the leaves?
- What do the leaf edges look like?
- What type of venation does the leaf have?

#### **ALSTROEMERIA ANATOMY**