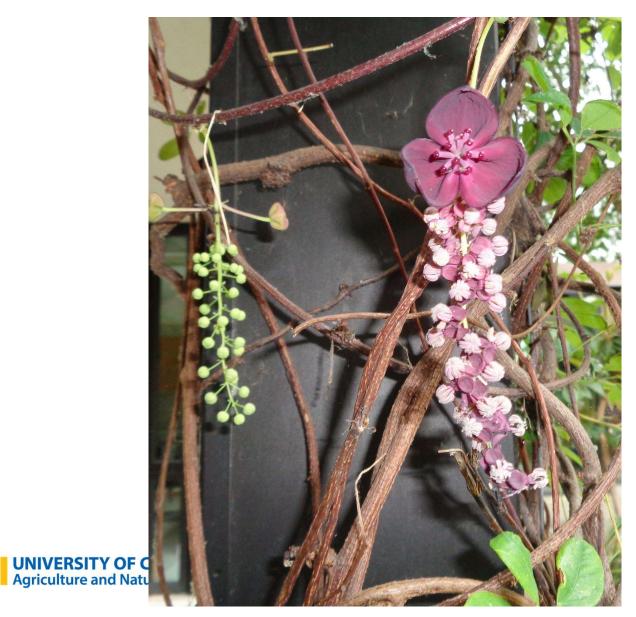

t your specimen...What do you see?
- How many flowers?
- How many leaves?
- What shape are the leaves?
- What do the leaf edges look like?
- What type of venation does the leaf have?

#### **ALSTROEMERIA ANATOMY**



#### COMPOSITAE

- Look at your specimen...What do you see?
- How many flowers?
- How many leaves?
- What shape are the leaves?
- What do the leaf edges look like?
- What type of venation does the leaf have?

#### **COMPOSITE FLOWER ANATOMY**



# Leucospermum flower anatomy







## Strelitzia reginae Flower Anatomy

#### Strelitzia



#### VIGNA CARACALLA FLOWER ANATOMY





# PETALS TO PISTILS Flower Parts Quiz



# STRONGYLODON macrobotrys Jade Vine





# HIBISCUS SCHIZPETALUS Fringed Hibiscus



## **KALANCHOE**



## **CRINUM**



## **ECHINOPSIS**



## I DON'T KNOW



# **ORCHIS** italica NAKED MAN ORCHID