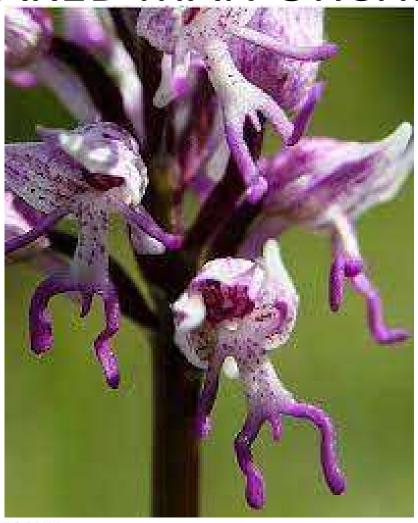

many flowers?
- How many leaves?
- What shape are the leaves?
- What do the leaf edges look like?
- What type of venation does the leaf have?

#### **ALSTROEMERIA ANATOMY**



#### COMPOSITAE

- Look at your specimen...What do you see?
- How many flowers?
- How many leaves?
- What shape are the leaves?
- What do the leaf edges look like?
- What type of venation does the leaf have?

#### **COMPOSITE FLOWER ANATOMY**



# Leucospermum flower anatomy







## Strelitzia reginae Flower Anatomy

#### Strelitzia



#### VIGNA CARACALLA FLOWER ANATOMY





# PETALS TO PISTILS Flower Parts Quiz



# STRONGYLODON macrobotrys Jade Vine





# HIBISCUS SCHIZPETALUS Fringed Hibiscus



## **KALANCHOE**



## **CRINUM**



## **ECHINOPSIS**



## I DON'T KNOW



# **ORCHIS** italica NAKED MAN ORCHID