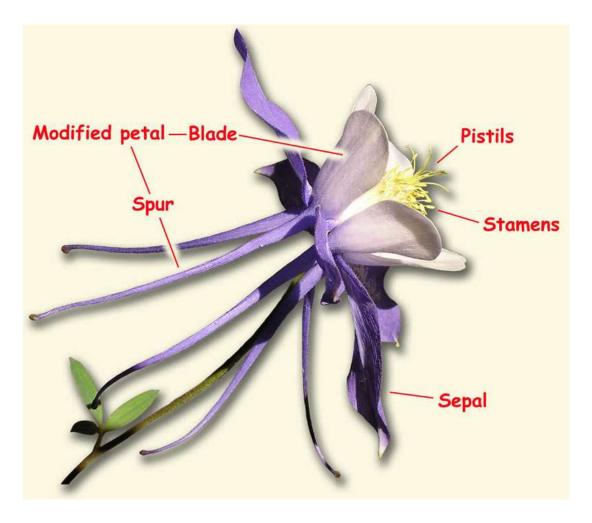

eterminate
  - Inflorescence
- Monoecious
- Ovary
- Perfect flower
- Petals
- Pistil

- **Pistillate**
- Pollen
- Sepals
- Spadix
- Spur
- Stamen
- Stigma
- Style
- **Tepals**
- Venation

# PETALS TO PISTILS Flower Dissection Lab

Is your flower perfect or imperfect?



# PETALS TO PISTILS Flower Dissection Lab

Is your plant monoecious or dioecious?



# PERFECT FLOWER Asiatic Lily



# MONECIOUS FLOWER Begonia



## DIOECIOUS FLOWER Gingko tree

Female Male



#### HOW MANY FLOWERS DO YOU SEE?

**Trick Question** 



# HOW MANY FLOWERS DO YOU SEE?

**Another Trick Question** 



# HOW MANY FLOWERS DO YOU SEE?





# **MORE BRACTS Kangaroo Paw**





#### HOW MANY FLOWERS DO YOU SEE?

#### **Another Trick Question**



### HOW MANY FLOWERS DO YOU SEE?







### SPUR ON COLUMBINE FLOWER



### SPADIX FLOWER





## SPADIX FLOWER. Anthurium



#### THE OVARY AND OVULES

Is you ovary placed superior, central or inferior?



# PETALS TO PISTILS Flower Dissection Lab

How many plant parts can you identify?

How many petals/sepals/tepals are in your flower?

Perfect, Male or female flower/plant?

Where is the ovary? Are there seeds?

What color is the pollen?

#### **SUPPLIES**

- Lab Worksheet
- Razor blade...don't cut yourself

NOW GO HAVE FUN



#### **ALSTROEMERIA**

- Look at your specimen...What do you see?
- How many flowers?
- How many leaves?
- What shape are the leaves?
- What do the leaf edges look like?
- What type of venation does the leaf have?

#### **ALSTROEMERIA ANATOMY**



#### COMPOSITAE

- Look at your specimen...What do you see?
- How many flowers?
- How m