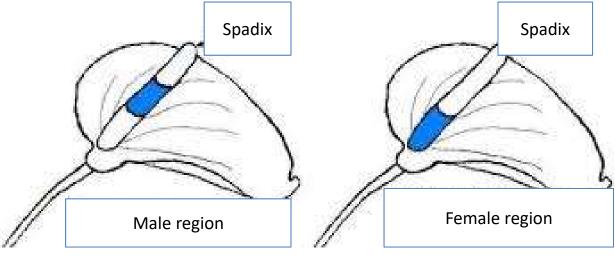

cence
- Monoecious
- Ovary
- Perfect flower
- Petals
- Pistil

- **Pistillate**
- Pollen
- Sepals
- Spadix
- Spur
- Stamen
- Stigma
- Style
- **Tepals**
- Venation

# PETALS TO PISTILS Flower Dissection Lab

Is your flower perfect or imperfect?



# PETALS TO PISTILS Flower Dissection Lab

Is your plant monoecious or dioecious?



# PERFECT FLOWER Asiatic Lily



# MONECIOUS FLOWER Begonia



## DIOECIOUS FLOWER Gingko tree

Female Male



#### HOW MANY FLOWERS DO YOU SEE?

**Trick Question** 



# HOW MANY FLOWERS DO YOU SEE?

**Another Trick Question** 



# HOW MANY FLOWERS DO YOU SEE?





# **MORE BRACTS Kangaroo Paw**





#### HOW MANY FLOWERS DO YOU SEE?

#### **Another Trick Question**



### HOW MANY FLOWERS DO YOU SEE?







### SPUR ON COLUMBINE FLOWER



### SPADIX FLOWER





## SPADIX FLOWER. Anthurium



#### THE OVARY AND OVULES

Is you ovary placed superior, central or inferior?



# PETALS TO PISTILS Flower Dissection Lab

How many plant parts can you identify?

How many petals/sepals/tepals are in your flower?

Perfect, Male or female flower/plant?

Where is the ovary? Are there seeds?

What color is the pollen?

#### **SUPPLIES**

- Lab Worksheet
- Razor blade...don't cut yourself

NOW GO HAVE FUN



#### **ALSTROEMERIA**

- Look at your specimen...What do you see?
- How many flowers?
- How many leaves?
- What shape are the leaves?
- What do the leaf edges look like?
- What type of venation does the leaf have?

#### **ALSTROEMERIA ANATOMY**



#### COMPOSITAE

- Look at your specimen...What do you see?
- How many flowers?
- How many leaves?
- What shap