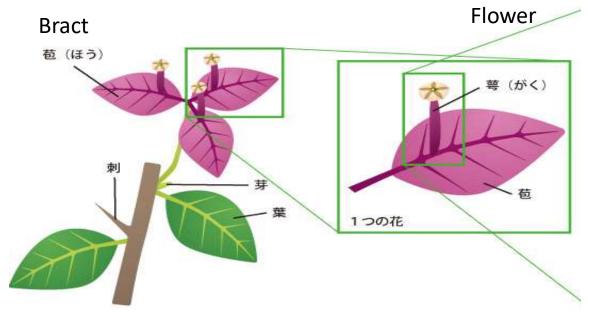

#### HOW MANY FLOWERS DO YOU SEE?

**Trick Question** 

# HOW MANY FLOWERS DO YOU SEE?

**Another Trick Question** 

# HOW MANY FLOWERS DO YOU SEE?