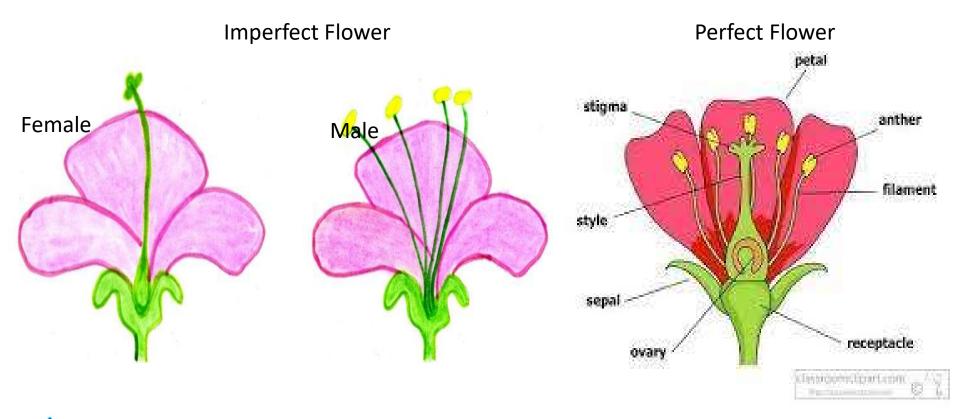

## PETALS TO PISTILS



Linda Stewart May 30, 2023

# PETALS TO PISTILS Flower Dissection Lab

• PURPOSE:

• Study the structure of various flowers

 Identify male and female reproductive organs

• Describe the appearance

of flower parts





## Botanical vocabulary terms

- Anther
- **Bract**
- Calyx
- Complete flower •
- Corolla
- Determinate
- Dioecious
- Filament
- Head

- Imperfect flower
- Incomplete flower
- Indeterminate
  - Inflorescence
- Monoecious
- Ovary
- Perfect flower
- Petals
- Pistil

- **Pistillate**
- Pollen
- Sepals
- Spadix
- Spur
- Stamen
- Stigma
- Style
- **Tepals**
- Venation

# PETALS TO PISTILS Flower Dissection Lab

Is your flower perfect or imperfect?



# PETALS TO PISTILS Flower Dissection Lab

Is your plant monoecious or dioecious?



# PERFECT FLOWER Asiatic Lily



# MONECIOUS FLOWER Begonia



## DIOECIOUS FLOWER Gingko tree

Female Male



#### HOW MANY FLOWERS DO YOU SEE?

**Trick Question** 



# HOW MANY FLOWERS DO YOU SEE?

**Another Trick Question** 



# HOW MANY FLOWERS DO YOU SEE?





# **MORE BRACTS Kangaroo Paw**





#### HOW MANY FLOWERS DO YOU SEE?

#### **Another Trick Question**



### HOW MANY FLOWERS DO YOU SEE?







### SPUR ON COLUMBINE FLOWER



### SPADIX FLOWER





## SPADIX FLOWER. Anthurium



#### THE OVARY AND OVULES

Is you ovary placed superior, central or inferior?



# PETALS TO PISTILS Flower Dissection Lab

How many plant parts can you identify?

How many petals/sepals/tepals are in your flower?