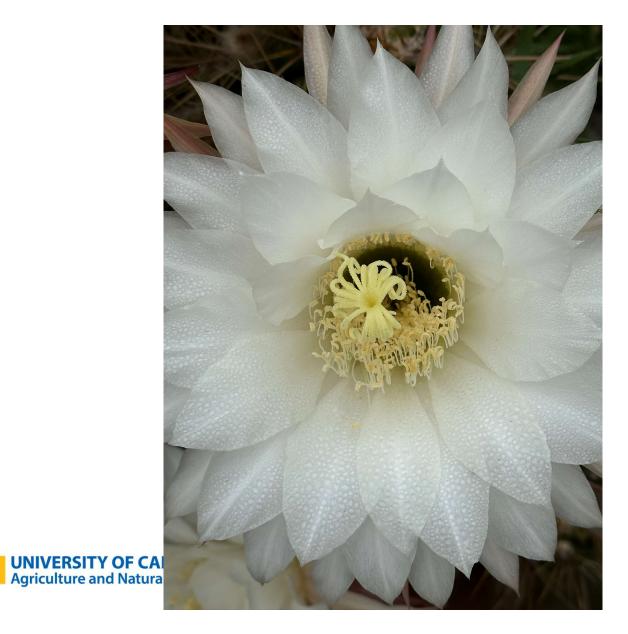

OEMERIA**

- Look at your specimen...What do you see?
- How many flowers?
- How many leaves?
- What shape are the leaves?
- What do the leaf edges look like?
- What type of venation does the leaf have?

#### **ALSTROEMERIA ANATOMY**



#### COMPOSITAE

- Look at your specimen...What do you see?
- How many flowers?
- How many leaves?
- What shape are the leaves?
- What do the leaf edges look like?
- What type of venation does the leaf have?

#### **COMPOSITE FLOWER ANATOMY**



# Leucospermum flower anatomy







## Strelitzia reginae Flower Anatomy

#### Strelitzia



#### VIGNA CARACALLA FLOWER ANATOMY





# PETALS TO PISTILS Flower Parts Quiz



# STRONGYLODON macrobotrys Jade Vine





# HIBISCUS SCHIZPETALUS Fringed Hibiscus



## **KALANCHOE**



## **CRINUM**



## **ECHINOPSIS**



## I DON'T KNOW



# **ORCHIS** italica NAKED MAN ORCHID