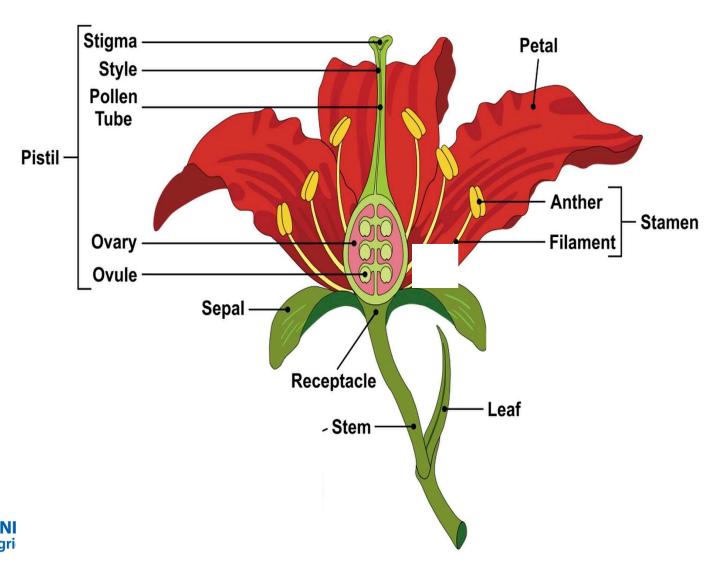

## Botanical vocabulary terms

- Anther
- **Bract**
- Calyx
- Complete flower •
- Corolla
- Determinate
- Dioecious
- Filament
- Head

- Imperfect flower
- Incomplete flower
- Indeterminate
  - Inflorescence
- Monoecious
- Ovary
- Perfect flower
- Petals
- Pistil

- **Pistillate**
- Pollen
- Sepals
- Spadix
- Spur
- Stamen
- Stigma
- Style
- **Tepals**
- Venation

# PETALS TO PISTILS Flower Dissection Lab

How many plant parts can you identify?

How many petals/sepals/tepals are in your flower?

Perfect, Male or female flower/plant?

Where is the ovary? Are there seeds?