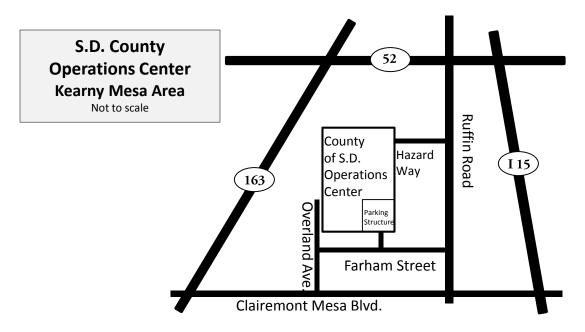

## **Directions to San Diego County Operations Center**

## From Hwy 52

Eastbound Exit Kearny Villa Rd./Jct I-15 (Exit 7)

Exit Kearny Villa Rd.

Turn Right onto Kearny Villa Rd. Stay Straight onto Ruffin Rd.

Take the 2<sup>nd</sup> Right onto Hazard Way

Turn Left at STOP and continue to the Parking Structure

Westbound Exit Kearny Villa Rd. (Exit 11)

Turn Right onto Kearny Villa Rd. Stay Straight onto Ruffin Rd.

Take the 2<sup>nd</sup> Right onto Hazard Way

Turn Left at STOP and continue to the Parking Structure

## From Hwy I 15

Southbound Take Hwy 52 West and see above.

Northbound Exit Clairemont Mesa Blvd.

Turn Right onto Ruffin Road Turn Left onto Farham Street

Turn Right into the Parking Structure

## From Hwy 163

Northbound Exit Clairemont Mesa Blvd. (Exit 8)

Turn Right onto Clairemont Mesa Blvd.

Turn Left onto Overland Ave.
Turn Right onto Farham Street
Turn Left into the Parking Structure